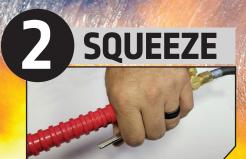

#### Flame adjusting valve

- Dial in the flame desired for the work being done.

#### Safety-shutoff valve

- Extra protection

#### Oversized handle

For better grip and positioning

LP gas fitting

- For use with 20, 33 and

100 lb. propane cylinders