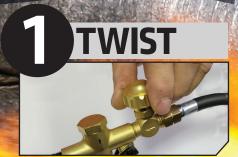

#### Flame adjusting valve

- Dial in the flame desired for the work being done.