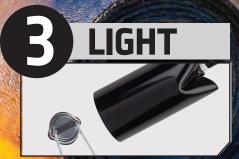

#### Manual striker

 Safest way to light a torch

**Ordering information** Part No.: KH825-03

Each UPC Code: 725636465183

Master Pack UPC Code: 30725636465184 [6]

Ships 6 INFERNO® torches in one display box

### Large 3" bell-shaped head

For maximum heat coverage