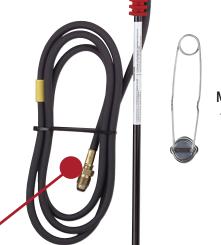

## 10' LP gas hose

 Hose is designed specifically for delivery of LP based fuel gases

Stainless steel lever
- Non-corrosive and durable

#### Manual striker

 Safest way to light a torch

**Ordering information** Part No.: KH825-03

Each UPC Code: 725636465183

Master Pack UPC Code: 30725636465184 [6]

Ships 6 INFERNO® torches in one display box