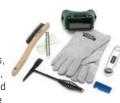

## RECOMMENDED ACCESSORIES KH662 - Welding Accessory Kit

Includes leather welding gloves, Shade #5 cutting goggles, flint striker with refills chipping hammer, flat soapstone and holder, large wire brush and tip cleaner.