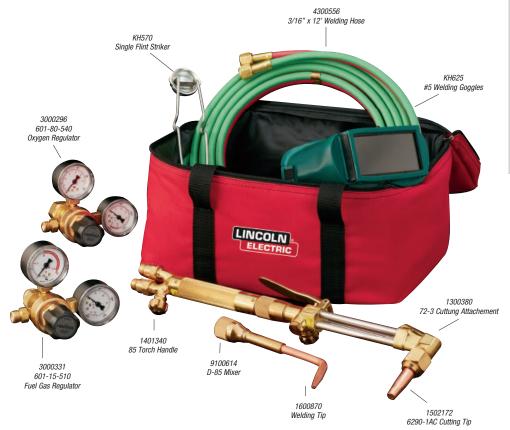

# CUTWELDER® GAS CUTTING & WELDING

Contains all the quality equipment needed for cutting, welding and brazing in a rugged bag. The outfit is designed to work with one CGA 200 acetylene cylinder and one CGA 540 oxygen cylinder. As supplied the outfit is capable of cutting 1" and welding to 1/16". Can cut to 4" and weld to 1/2" with larger tips and acetylene cylinder.

### **Unit Includes**

- Rugged, washable bag
- Brass torch handle includes reverse flow check valves
- · Cutting attachment includes solid forged brass head, tail and stainless steel tubes
- Regulators feature a rugged brass body
- Easy-to-read dual scale gauges

# **USES THESE BRAZING RODS**

KH481 - 1/8" Flux-Coated Bronze KH515 - 3/32" Flux-Coated Bronze

| PRODUCT<br>NAME | PRODUCT<br>NUMBER | TORCH<br>Handle | CUTTING<br>Attach. | MIXER | CUTTING<br>TIP | WELDING<br>TIP | FUEL GAS<br>REGULATOR | OXYGEN<br>Regulator | ACCESSORIES         | NET WEIGHT<br>LBS. (KG) | GROSS<br>WEIGHT<br>LBS. (KG) |
|-----------------|-------------------|-----------------|--------------------|-------|----------------|----------------|-----------------------|---------------------|---------------------|-------------------------|------------------------------|
| CUTWELDER®      | KH995             | 85              | 72-3               | D-85  | 6290-1AC       | 23A90-3        | 601-15-200            | 601-80-540          | Goggles, Striker &  | 9                       | 10                           |
|                 |                   |                 |                    |       |                |                |                       |                     | 3/16 in. x 12' Hose | (4)                     | (4,5)                        |